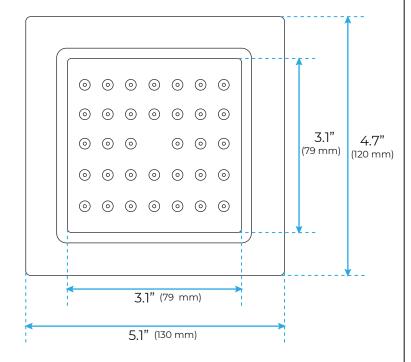

# **Body Jet**

## **FEATURES**

Material: Brass Base Plate Height: 5-1/8"

Base Plate Width: 5-1/8" Jet Surface Area: 3-1/8" Surface Depth: 1/4" Adjustment Angle: 5°

Male NPT Connection: 1/2"

Maximum Flow Rate: 2.5 GPM (9.5L/min) max @ 80 psi