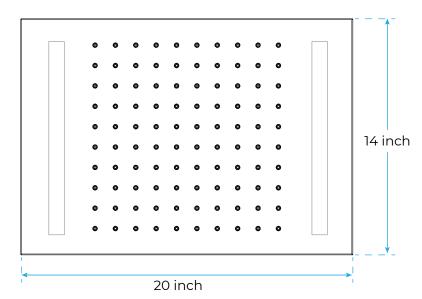

#### **Shower Head**

Shower Width: 36 cm / 14 inch; Shower Length: 50 cm / 20 inch;

Finish: Ti-PVD

High quality material and finishing tested at a high water pressure of 1.6 Mpa.

Flow Rate: 2.0 GPM / 7.6 LPM (Rain Shower);