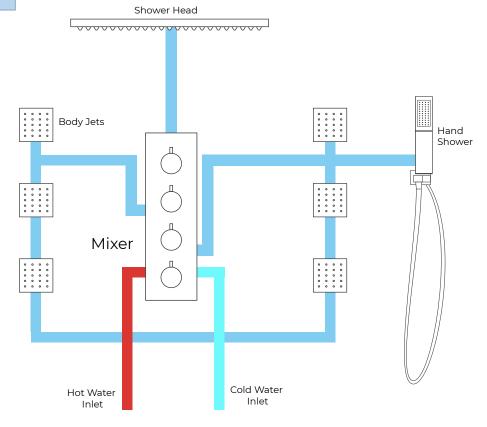

# **Shower Mixer**

All dimensions and specifications are nominal and may vary. Use actual products for accuracy in critical situations.