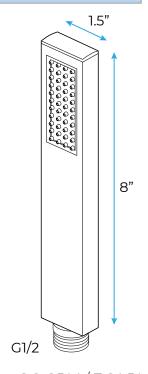

# LIGHT OIL RUBBED BRONZE LIMA RAINFALL SHOWER SYSTEM SPECIFICATIONS





#### **Shower Head**

Shower Width: 36 cm / 14 inch; Shower Length: 50 cm / 20 inch;

Finish: Ti-PVD

High quality material and finishing tested at a high water pressure of 1.6 Mpa.

Flow Rate: 2.0 GPM / 7.6 LPM (Rain Shower);

Easy Installation: G1/2 quickly connector fits most shower room Non-toxic materials to prevent potential danger and allergy. LED



Product shown is only for installation display purpose

## **Hand Shower**



Flow Rate: 2.0 GPM / 7.6 LPM



# FontanaShowers®-

# **Body Jet**





## **FEATURES**

Material: Brass Base Plate Height: 5-1/8"

Base Plate Width: 5-1/8" Jet Surface Area: 3-1/8" Surface Depth: 1/4" Adjustment Angle: 5°

Male NPT Connection: 1/2"

Maximum Flow Rate: 2.5 GPM (9.5L/min) max @ 80 psi

# **Shower Mixer**



All dimensions and specifications are nominal and may vary. Use actual products for accuracy in critical situations.