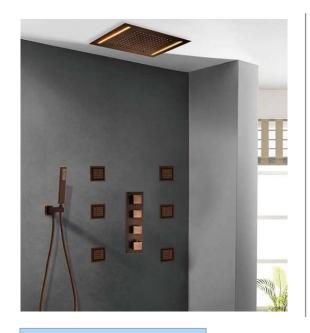

Easy Installation: G1/2 quickly connector fits most shower room Non-toxic materials to prevent potential danger and allergy. LED

Product shown is only for installation display purpose